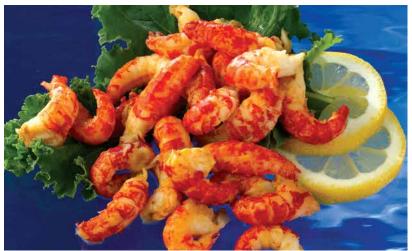

#### **SHELLFISH**

| Form                        | Origin           | Brand                               | Pack                  | Size                                   |
|-----------------------------|------------------|-------------------------------------|-----------------------|----------------------------------------|
| Crawfish Cooked • Tail Meat | China            | Boudreaux                           | 16/12 oz, 24/1 lb IQF | 80/100, 100/150, 150/200, 200/up ct/lb |
| Langostino Lobster • Cooked | Chile            | Sea Port                            | 4/5 & 5/2 lb IQF      | 60/100, 70/120 & 100/200 ct/lb         |
| Seafood Mix                 | Thailand • China | Sea Port • Clippers Catch • Jintown | 20/1 lb IQF           | *See below                             |