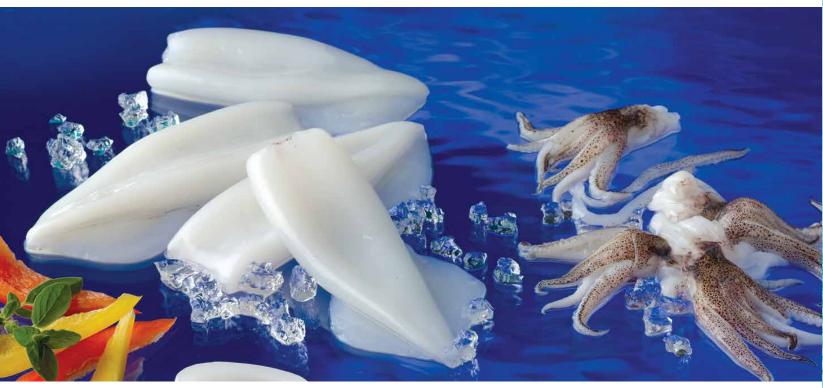

# **CEPHALOPOD**

| Form                           | Origin           | Brand                                          | Pack                       | Size               |
|--------------------------------|------------------|------------------------------------------------|----------------------------|--------------------|
| Loligo Squid • Tube & Tentacle | China • Thailand | Sea Port • Fresh Catch • Leader • Jintown • KF | 20/2.5 lb, 12/2.5 LB Block | 3/5 & 5/8 inch     |
| Calamari Steak                 | Taiwan           | Sea Port                                       | 6/5 lb IQF                 | 4/5 & 5/6 oz/piece |