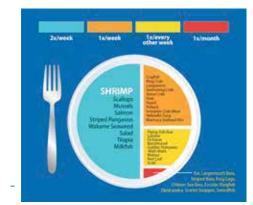

#### **HEALTH**

Sea Port understands the importance of seafood in our diets. With new research findings emerging almost every day, it has been proven that adding more seafood to a wholesome meal plan will provide healthy nutrition and protection against many chronic diseases associated with aging or dietary deficiency, such as heart disease, cardiovascular problems and diabetes, just to name a few. Seafood also provides high levels of omega 3 fatty acids which helps prevent inflammation.