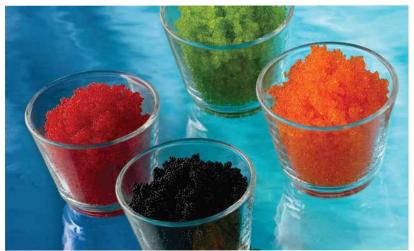

#### **ASIAN SPECIALTY**

| Form                                    | Origin         | Brand                               | Pack                       | Size                             |
|-----------------------------------------|----------------|-------------------------------------|----------------------------|----------------------------------|
| Cooked Eel Fillet • Unagi               | Taiwan • China | Cnami                               | 1/22 lb IVP                | 8, 9, 10, 11 oz/piece            |
| Imitation Crab                          | China          | Sea Port • Fish for You • Viseafood | 12/2.5 & 30/1 lb VP        | Flake, Stick, Stick Minced Style |
| Seasoned Flying Fish Roe • Tobiko       | Taiwan         | Cnami                               | 12/1.1 lb Tub              | Orange, Green, Black & Red       |
| Seasoned Seaweed Salad • Wakame         | Taiwan         | Cnami                               | 6/4.4 LB Tub & 12/1 lb Tub | n/a                              |
| Seasoned Squid Salad • Chuka Ika Sansai | Taiwan         | Cnami                               | 6/4.4 lb Tub               | n/a                              |