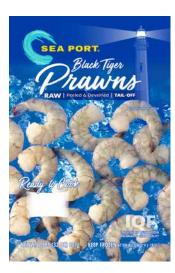

# **BLACK TIGER PRAWNS**

| Form                    | Origin                             | Brand    | Pack              | Size                |
|-------------------------|------------------------------------|----------|-------------------|---------------------|
| Head-on • Shell-on      | Philippines • Vietnam • Bangladesh | Sea Port | 10/1 lb Block     | 6/8 - 26/30 ct/lb   |
| P&D • Tail-on • Raw     | Vietnam • Bangladesh • India       | Sea Port | 5/2 & 10/1 lb IQF | 4/6 - 61/70 ct/lb   |
| P&D • Tail-off • Raw    | Vietnam • Bangladesh • India       | Sea Port | 5/2 & 10/1 lb IQF | 16/20 - 51/60 ct/lb |
| P&D • Tail-on • Cooked  | Vietnam • India                    | Sea Port | 5/2 & 10/1 lb IQF | 8/12 - 61/70 ct/lb  |
| P&D • Tail-off • Cooked | Vietnam • India                    | Sea Port | 5/2 & 10/1 lb IQF | 8/12 - 71/90 ct/lb  |