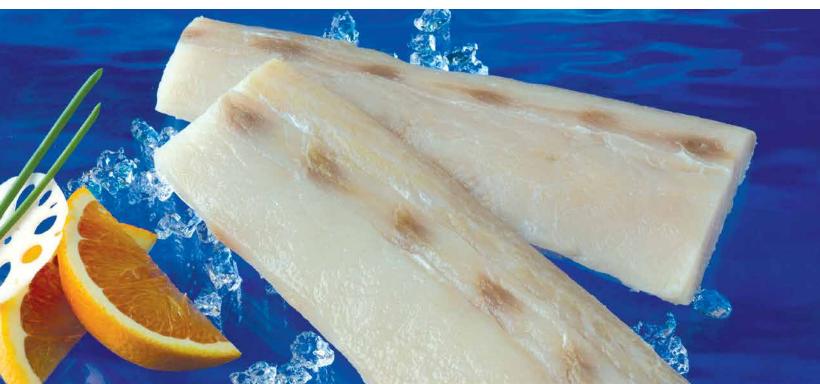

# **FISH**

| Form                                    | Origin         | Brand | Pack                                 | Size              |
|-----------------------------------------|----------------|-------|--------------------------------------|-------------------|
| Mahi Mahi Portion • Skinless • Boneless | Taiwan         | OLA   | 1/10 lb IVP                          | 2, 4, 6, 8, 10 oz |
| Tilapia Fillet • Skinless • Boneless    | China • Taiwan | Cnami | 1/10 lb IVP & IQF Bulk 1/22 lb Styro | 2/3 thru 11/up oz |