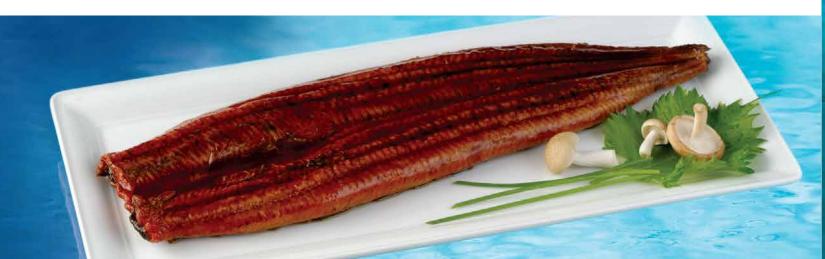

#### **ASIAN SPECIALTY**

| Form                                    | Origin         | Brand                               | Pack                       | Size                             |
|-----------------------------------------|----------------|-------------------------------------|----------------------------|----------------------------------|
| Cooked Eel Fillet • Unagi               | Taiwan • China | Cnami                               | 1/22 lb IVP                | 8, 9, 10, 11 oz/piece            |
| Imitation Crab                          | China          | Sea Port • Fish for You • Viseafood | 12/2.5 & 30/1 lb VP        | Flake, Stick, Stick Minced Style |
| Seasoned Flying Fish Roe • Tobiko       | Taiwan         | Cnami                               | 12/1.1 lb Tub              | Orange, Green, Black & Red       |
| Seasoned Seaweed Salad • Wakame         | Taiwan         | Cnami                               | 6/4.4 LB Tub & 12/1 lb Tub | n/a                              |
| Seasoned Squid Salad • Chuka Ika Sansai | Taiwan         | Cnami                               | 6/4.4 lb Tub               | n/a                              |

Unagi KABAYAKI FILLET