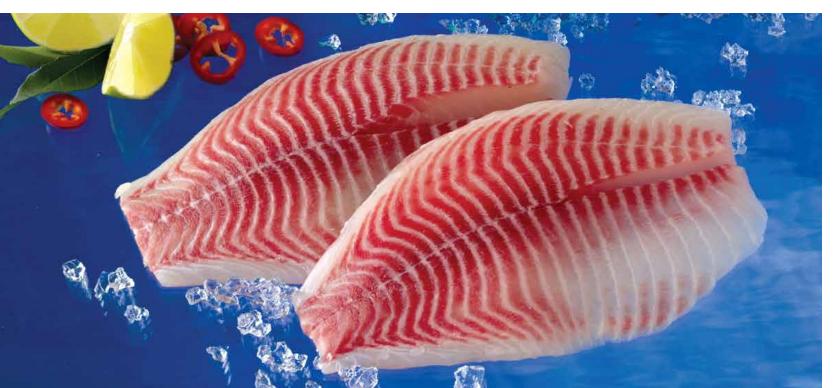

# **FISH**

| Form                                    | Origin         | Brand | Pack                                 | Size              |
|-----------------------------------------|----------------|-------|--------------------------------------|-------------------|
| Mahi Mahi Portion • Skinless • Boneless | Taiwan         | OLA   | 1/10 lb IVP                          | 2, 4, 6, 8, 10 oz |
| Tilapia Fillet • Skinless • Boneless    | China • Taiwan | Cnami | 1/10 lb IVP & IQF Bulk 1/22 lb Styro | 2/3 thru 11/up oz |