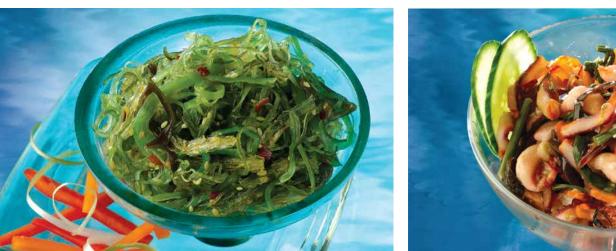

#### **ASIAN SPECIALTY**

| Form                                    | Origin         | Brand                               | Pack                       | Size                             |
|-----------------------------------------|----------------|-------------------------------------|----------------------------|----------------------------------|
| Cooked Eel Fillet • Unagi               | Taiwan • China | Cnami                               | 1/22 lb IVP                | 8, 9, 10, 11 oz/piece            |
| Imitation Crab                          | China          | Sea Port • Fish for You • Viseafood | 12/2.5 & 30/1 lb VP        | Flake, Stick, Stick Minced Style |
| Seasoned Flying Fish Roe • Tobiko       | Taiwan         | Cnami                               | 12/1.1 lb Tub              | Orange, Green, Black & Red       |
| Seasoned Seaweed Salad • Wakame         | Taiwan         | Cnami                               | 6/4.4 LB Tub & 12/1 lb Tub | n/a                              |
| Seasoned Squid Salad • Chuka Ika Sansai | Taiwan         | Cnami                               | 6/4.4 lb Tub               | n/a                              |