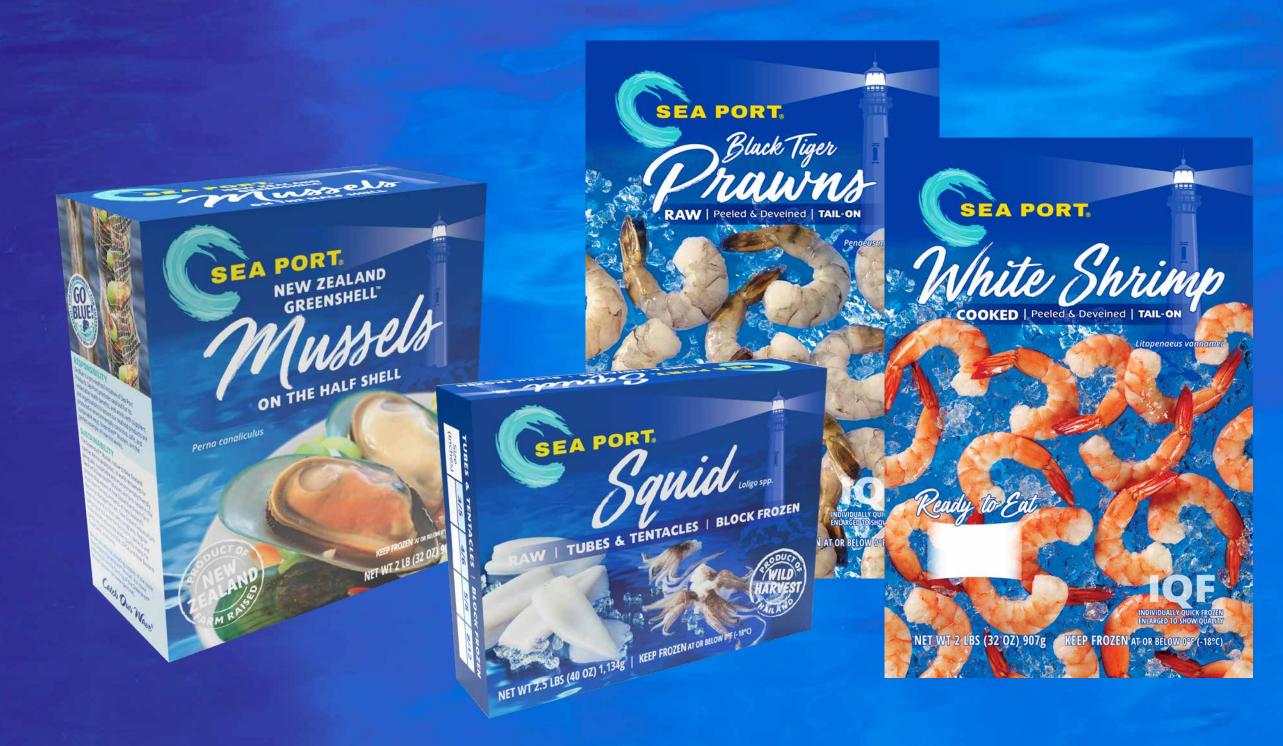

# **BLACK TIGER PRAWNS**

| Form                    | Origin                             | Brand    | Pack              | Size                |
|-------------------------|------------------------------------|----------|-------------------|---------------------|
| Head-on • Shell-on      | Philippines • Vietnam • Bangladesh | Sea Port | 10/1 lb Block     | 6/8 - 26/30 ct/lb   |
| P&D • Tail-on • Raw     | Vietnam • Bangladesh • India       | Sea Port | 5/2 & 10/1 lb IQF | 4/6 - 61/70 ct/lb   |
| P&D • Tail-off • Raw    | Vietnam • Bangladesh • India       | Sea Port | 5/2 & 10/1 lb IQF | 16/20 - 51/60 ct/lb |
| P&D • Tail-on • Cooked  | Vietnam • India                    | Sea Port | 5/2 & 10/1 lb IQF | 8/12 - 61/70 ct/lb  |
| P&D • Tail-off • Cooked | Vietnam • India                    | Sea Port | 5/2 & 10/1 lb IQF | 8/12 - 71/90 ct/lb  |

#### WHITE & FRESHWATER SHRIMP

| Form                                 | Origin                                 | Brand          | Pack                    | Size                  |
|--------------------------------------|----------------------------------------|----------------|-------------------------|-----------------------|
| EZ-Peel                              | India • Indonesia • Thailand           | Sea Port • OLA | 10/2, 10/1, 20/1 lb IQF | 13/15 - 71/90 ct/lb   |
| Cooked • EZ-Peel • Peel & Eat        | Thailand                               | Sea Port       | 10/2 lb IQF             | 13/15 - 71/90 ct/lb   |
| P&D • Tail-on • Raw                  | Thailand • Vietnam • India • Indonesia | Sea Port       | 5/2 & 10/1 lb IQF       | 13/15 - 91/120 ct/lb  |
| P&D • Tail-off • Raw                 | Thailand • Vietnam • India • Indonesia | Sea Port       | 5/2 & 10/1 lb IQF       | 16/20 - 91/120 ct/lb  |
| P&D • Tail-on • Cooked               | Thailand • Vietnam • India • Indonesia | Sea Port       | 5/2 & 10/1 lb IQF       | 16/20 - 91/120 ct/lb  |
| P&D • Tail-off • Cooked              | Thailand • Vietnam                     | Sea Port       | 5/2 & 10/1 lb IQF       | 21/25 - 200/300 ct/lb |
| Freshwater Shrimp Head-on • Shell-on | Thailand • Vietnam                     | Sea Port       | 12/2 lb SEMI IQF        | 1/2 - 8/12 ct/lb      |

#### **MOLLUSK**

| Form                             | Origin      | Brand                         | Pack                | Size                  |
|----------------------------------|-------------|-------------------------------|---------------------|-----------------------|
| Greenshell Mussel • Whole        | New Zealand | Sea Port • Flavoursome        | 12/1 lb Vacuum Pack | Medium & Large        |
| Greenshell Mussel • Half-shell   | New Zealand | Sea Port • Talley's • Gourmet | 12/2 lb IQF         | Small, Medium & Large |
| Chilean Blue Mussel • Whole      | Chile       | Sea Port                      | 5/2 lb Vacuum Pack  | Normal & Jumbo        |
| Chilean Blue Mussel • Half-shell | Chile       | Sea Port                      | 10/2 lb IQF Polybag | Medium                |
| White Hard Clam • Whole Cooked   | Vietnam     | Sea Port                      | 10/2, 20/1 lb VP    | 17/22, 22/28 ct/lb    |

# **CEPHALOPOD**

| Form                           | Origin           | Brand                                          | Pack                       | Size               |
|--------------------------------|------------------|------------------------------------------------|----------------------------|--------------------|
| Loligo Squid • Tube & Tentacle | China • Thailand | Sea Port • Fresh Catch • Leader • Jintown • KF | 20/2.5 lb, 12/2.5 LB Block | 3/5 & 5/8 inch     |
| Calamari Steak                 | Taiwan           | Sea Port                                       | 6/5 lb IQF                 | 4/5 & 5/6 oz/piece |