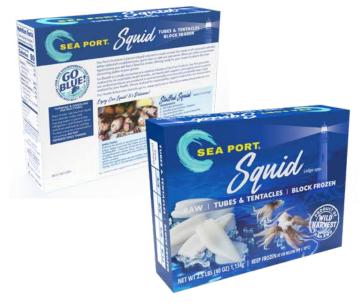

# **CEPHALOPOD**

| Form                           | Origin           | Brand                                          | Pack                       | Size               |
|--------------------------------|------------------|------------------------------------------------|----------------------------|--------------------|
| Loligo Squid • Tube & Tentacle | China • Thailand | Sea Port • Fresh Catch • Leader • Jintown • KF | 20/2.5 lb, 12/2.5 LB Block | 3/5 & 5/8 inch     |
| Calamari Steak                 | Taiwan           | Sea Port                                       | 6/5 lb IQF                 | 4/5 & 5/6 oz/piece |