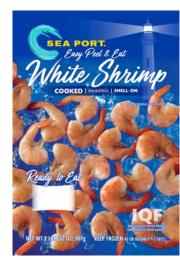

#### WHITE & FRESHWATER SHRIMP

| Form                                 | Origin                                 | Brand          | Pack                    | Size                  |
|--------------------------------------|----------------------------------------|----------------|-------------------------|-----------------------|
| EZ-Peel                              | India • Indonesia • Thailand           | Sea Port • OLA | 10/2, 10/1, 20/1 lb IQF | 13/15 - 71/90 ct/lb   |
| Cooked • EZ-Peel • Peel & Eat        | Thailand                               | Sea Port       | 10/2 lb IQF             | 13/15 - 71/90 ct/lb   |
| P&D • Tail-on • Raw                  | Thailand • Vietnam • India • Indonesia | Sea Port       | 5/2 & 10/1 lb IQF       | 13/15 - 91/120 ct/lb  |
| P&D • Tail-off • Raw                 | Thailand • Vietnam • India • Indonesia | Sea Port       | 5/2 & 10/1 lb IQF       | 16/20 - 91/120 ct/lb  |
| P&D • Tail-on • Cooked               | Thailand • Vietnam • India • Indonesia | Sea Port       | 5/2 & 10/1 lb IQF       | 16/20 - 91/120 ct/lb  |
| P&D • Tail-off • Cooked              | Thailand • Vietnam                     | Sea Port       | 5/2 & 10/1 lb IQF       | 21/25 - 200/300 ct/lb |
| Freshwater Shrimp Head-on • Shell-on | Thailand • Vietnam                     | Sea Port       | 12/2 lb SEMI IQF        | 1/2 - 8/12 ct/lb      |