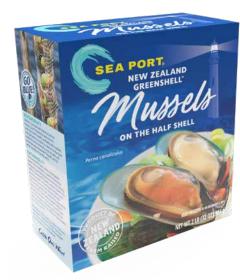

#### **MOLLUSK**

| Form                             | Origin      | Brand                         | Pack                | Size                  |
|----------------------------------|-------------|-------------------------------|---------------------|-----------------------|
| Greenshell Mussel • Whole        | New Zealand | Sea Port • Flavoursome        | 12/1 lb Vacuum Pack | Medium & Large        |
| Greenshell Mussel • Half-shell   | New Zealand | Sea Port • Talley's • Gourmet | 12/2 lb IQF         | Small, Medium & Large |
| Chilean Blue Mussel • Whole      | Chile       | Sea Port                      | 5/2 lb Vacuum Pack  | Normal & Jumbo        |
| Chilean Blue Mussel • Half-shell | Chile       | Sea Port                      | 10/2 lb IQF Polybag | Medium                |
| White Hard Clam • Whole Cooked   | Vietnam     | Sea Port                      | 10/2, 20/1 lb VP    | 17/22, 22/28 ct/lb    |