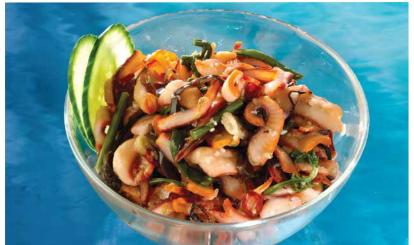

#### **ASIAN SPECIALTY**

| Form                                    | Origin         | Brand                               | Pack                       | Size                             |
|-----------------------------------------|----------------|-------------------------------------|----------------------------|----------------------------------|
| Cooked Eel Fillet • Unagi               | Taiwan • China | Cnami                               | 1/22 lb IVP                | 8, 9, 10, 11 oz/piece            |
| Imitation Crab                          | China          | Sea Port • Fish for You • Viseafood | 12/2.5 & 30/1 lb VP        | Flake, Stick, Stick Minced Style |
| Seasoned Flying Fish Roe • Tobiko       | Taiwan         | Cnami                               | 12/1.1 lb Tub              | Orange, Green, Black & Red       |
| Seasoned Seaweed Salad • Wakame         | Taiwan         | Cnami                               | 6/4.4 LB Tub & 12/1 lb Tub | n/a                              |
| Seasoned Squid Salad • Chuka Ika Sansai | Taiwan         | Cnami                               | 6/4.4 lb Tub               | n/a                              |