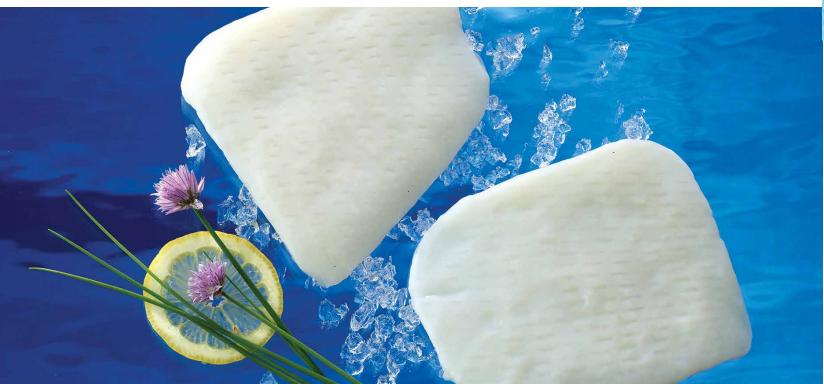

# **CEPHALOPOD**

| Form                           | Origin           | Brand                                          | Pack                       | Size               |
|--------------------------------|------------------|------------------------------------------------|----------------------------|--------------------|
| Loligo Squid • Tube & Tentacle | China • Thailand | Sea Port • Fresh Catch • Leader • Jintown • KF | 20/2.5 lb, 12/2.5 LB Block | 3/5 & 5/8 inch     |
| Calamari Steak                 | Taiwan           | Sea Port                                       | 6/5 lb IQF                 | 4/5 & 5/6 oz/piece |