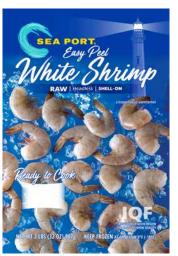

#### WHITE & FRESHWATER SHRIMP

| Form                                 | Origin                                 | Brand          | Pack                    | Size                  |
|--------------------------------------|----------------------------------------|----------------|-------------------------|-----------------------|
| EZ-Peel                              | India • Indonesia • Thailand           | Sea Port • OLA | 10/2, 10/1, 20/1 lb IQF | 13/15 - 71/90 ct/lb   |
| Cooked • EZ-Peel • Peel & Eat        | Thailand                               | Sea Port       | 10/2 lb IQF             | 13/15 - 71/90 ct/lb   |
| P&D • Tail-on • Raw                  | Thailand • Vietnam • India • Indonesia | Sea Port       | 5/2 & 10/1 lb IQF       | 13/15 - 91/120 ct/lb  |
| P&D • Tail-off • Raw                 | Thailand • Vietnam • India • Indonesia | Sea Port       | 5/2 & 10/1 lb IQF       | 16/20 - 91/120 ct/lb  |
| P&D • Tail-on • Cooked               | Thailand • Vietnam • India • Indonesia | Sea Port       | 5/2 & 10/1 lb IQF       | 16/20 - 91/120 ct/lb  |
| P&D • Tail-off • Cooked              | Thailand • Vietnam                     | Sea Port       | 5/2 & 10/1 lb IQF       | 21/25 - 200/300 ct/lb |
| Freshwater Shrimp Head-on • Shell-on | Thailand • Vietnam                     | Sea Port       | 12/2 lb SEMI IQF        | 1/2 - 8/12 ct/lb      |