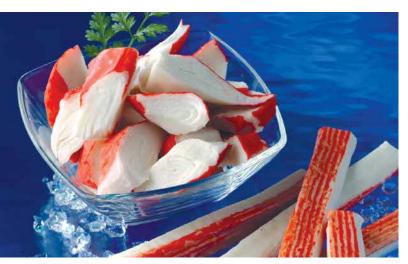

#### **ASIAN SPECIALTY**

| Form                                    | Origin         | Brand                               | Pack                       | Size                             |
|-----------------------------------------|----------------|-------------------------------------|----------------------------|----------------------------------|
| Cooked Eel Fillet • Unagi               | Taiwan • China | Cnami                               | 1/22 lb IVP                | 8, 9, 10, 11 oz/piece            |
| Imitation Crab                          | China          | Sea Port • Fish for You • Viseafood | 12/2.5 & 30/1 lb VP        | Flake, Stick, Stick Minced Style |
| Seasoned Flying Fish Roe • Tobiko       | Taiwan         | Cnami                               | 12/1.1 lb Tub              | Orange, Green, Black & Red       |
| Seasoned Seaweed Salad • Wakame         | Taiwan         | Cnami                               | 6/4.4 LB Tub & 12/1 lb Tub | n/a                              |
| Seasoned Squid Salad • Chuka Ika Sansai | Taiwan         | Cnami                               | 6/4.4 lb Tub               | n/a                              |