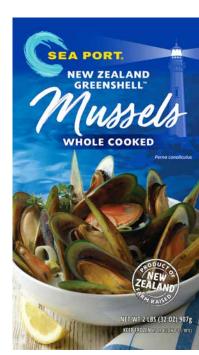

#### **MOLLUSK**

| Form                             | Origin      | Brand                         | Pack                | Size                  |
|----------------------------------|-------------|-------------------------------|---------------------|-----------------------|
| Greenshell Mussel • Whole        | New Zealand | Sea Port • Flavoursome        | 12/1 lb Vacuum Pack | Medium & Large        |
| Greenshell Mussel • Half-shell   | New Zealand | Sea Port • Talley's • Gourmet | 12/2 lb IQF         | Small, Medium & Large |
| Chilean Blue Mussel • Whole      | Chile       | Sea Port                      | 5/2 lb Vacuum Pack  | Normal & Jumbo        |
| Chilean Blue Mussel • Half-shell | Chile       | Sea Port                      | 10/2 lb IQF Polybag | Medium                |
| White Hard Clam • Whole Cooked   | Vietnam     | Sea Port                      | 10/2, 20/1 lb VP    | 17/22, 22/28 ct/lb    |