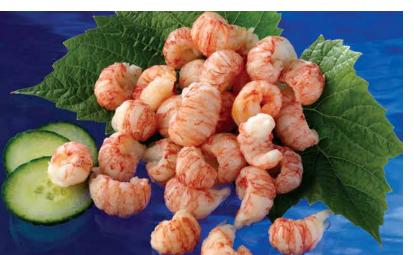

#### **SHELLFISH**

| Form                        | Origin           | Brand                               | Pack                  | Size                                   |
|-----------------------------|------------------|-------------------------------------|-----------------------|----------------------------------------|
| Crawfish Cooked • Tail Meat | China            | Boudreaux                           | 16/12 oz, 24/1 lb IQF | 80/100, 100/150, 150/200, 200/up ct/lb |
| Langostino Lobster • Cooked | Chile            | Sea Port                            | 4/5 & 5/2 lb IQF      | 60/100, 70/120 & 100/200 ct/lb         |
| Seafood Mix                 | Thailand • China | Sea Port • Clippers Catch • Jintown | 20/1 lb IQF           | *See below                             |