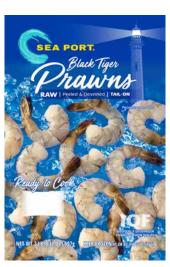

# **BLACK TIGER PRAWNS**

| Form                    | Origin                             | Brand    | Pack              | Size                |
|-------------------------|------------------------------------|----------|-------------------|---------------------|
| Head-on • Shell-on      | Philippines • Vietnam • Bangladesh | Sea Port | 10/1 lb Block     | 6/8 - 26/30 ct/lb   |
| P&D • Tail-on • Raw     | Vietnam • Bangladesh • India       | Sea Port | 5/2 & 10/1 lb IQF | 4/6 - 61/70 ct/lb   |
| P&D • Tail-off • Raw    | Vietnam • Bangladesh • India       | Sea Port | 5/2 & 10/1 lb IQF | 16/20 - 51/60 ct/lb |
| P&D • Tail-on • Cooked  | Vietnam • India                    | Sea Port | 5/2 & 10/1 lb IQF | 8/12 - 61/70 ct/lb  |
| P&D • Tail-off • Cooked | Vietnam • India                    | Sea Port | 5/2 & 10/1 lb IQF | 8/12 - 71/90 ct/lb  |