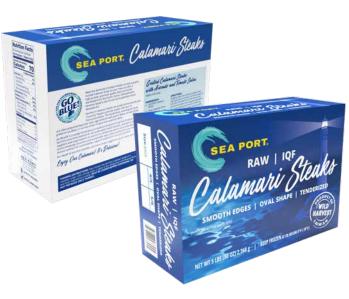

# **CEPHALOPOD**

| Form                           | Origin           | Brand                                          | Pack                       | Size               |
|--------------------------------|------------------|------------------------------------------------|----------------------------|--------------------|
| Loligo Squid • Tube & Tentacle | China • Thailand | Sea Port • Fresh Catch • Leader • Jintown • KF | 20/2.5 lb, 12/2.5 LB Block | 3/5 & 5/8 inch     |
| Calamari Steak                 | Taiwan           | Sea Port                                       | 6/5 lb IQF                 | 4/5 & 5/6 oz/piece |