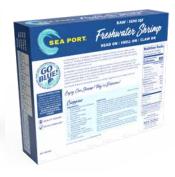

#### WHITE & FRESHWATER SHRIMP

| Form                                 | Origin                                 | Brand          | Pack                    | Size                  |
|--------------------------------------|----------------------------------------|----------------|-------------------------|-----------------------|
| EZ-Peel                              | India • Indonesia • Thailand           | Sea Port • OLA | 10/2, 10/1, 20/1 lb IQF | 13/15 - 71/90 ct/lb   |
| Cooked • EZ-Peel • Peel & Eat        | Thailand                               | Sea Port       | 10/2 lb IQF             | 13/15 - 71/90 ct/lb   |
| P&D • Tail-on • Raw                  | Thailand • Vietnam • India • Indonesia | Sea Port       | 5/2 & 10/1 lb IQF       | 13/15 - 91/120 ct/lb  |
| P&D • Tail-off • Raw                 | Thailand • Vietnam • India • Indonesia | Sea Port       | 5/2 & 10/1 lb IQF       | 16/20 - 91/120 ct/lb  |
| P&D • Tail-on • Cooked               | Thailand • Vietnam • India • Indonesia | Sea Port       | 5/2 & 10/1 lb IQF       | 16/20 - 91/120 ct/lb  |
| P&D • Tail-off • Cooked              | Thailand • Vietnam                     | Sea Port       | 5/2 & 10/1 lb IQF       | 21/25 - 200/300 ct/lb |
| Freshwater Shrimp Head-on • Shell-on | Thailand • Vietnam                     | Sea Port       | 12/2 lb SEMI IQF        | 1/2 - 8/12 ct/lb      |