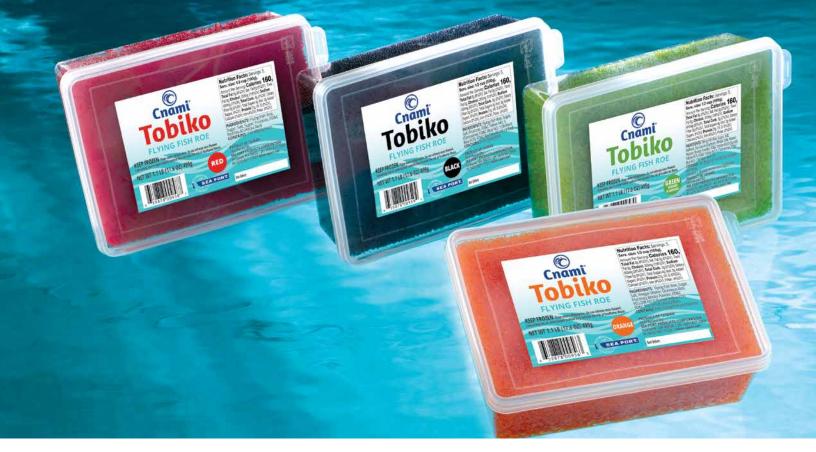

#### **ASIAN SPECIALTY**

| Form                                    | Origin         | Brand                               | Pack                       | Size                             |
|-----------------------------------------|----------------|-------------------------------------|----------------------------|----------------------------------|
| Cooked Eel Fillet • Unagi               | Taiwan • China | Cnami                               | 1/22 lb IVP                | 8, 9, 10, 11 oz/piece            |
| Imitation Crab                          | China          | Sea Port • Fish for You • Viseafood | 12/2.5 & 30/1 lb VP        | Flake, Stick, Stick Minced Style |
| Seasoned Flying Fish Roe • Tobiko       | Taiwan         | Cnami                               | 12/1.1 lb Tub              | Orange, Green, Black & Red       |
| Seasoned Seaweed Salad • Wakame         | Taiwan         | Cnami                               | 6/4.4 LB Tub & 12/1 lb Tub | n/a                              |
| Seasoned Squid Salad • Chuka Ika Sansai | Taiwan         | Cnami                               | 6/4.4 lb Tub               | n/a                              |