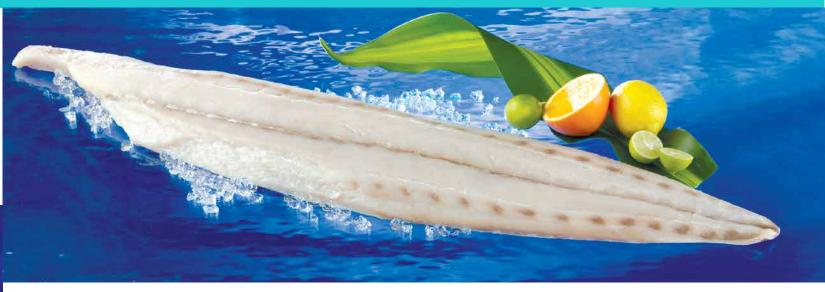

# **FISH**

| Form                                    | Origin         | Brand | Pack                                 | Size              |
|-----------------------------------------|----------------|-------|--------------------------------------|-------------------|
| Mahi Mahi Portion • Skinless • Boneless | Taiwan         | OLA   | 1/10 lb IVP                          | 2, 4, 6, 8, 10 oz |
| Tilapia Fillet • Skinless • Boneless    | China • Taiwan | Cnami | 1/10 lb IVP & IQF Bulk 1/22 lb Styro | 2/3 thru 11/up oz |