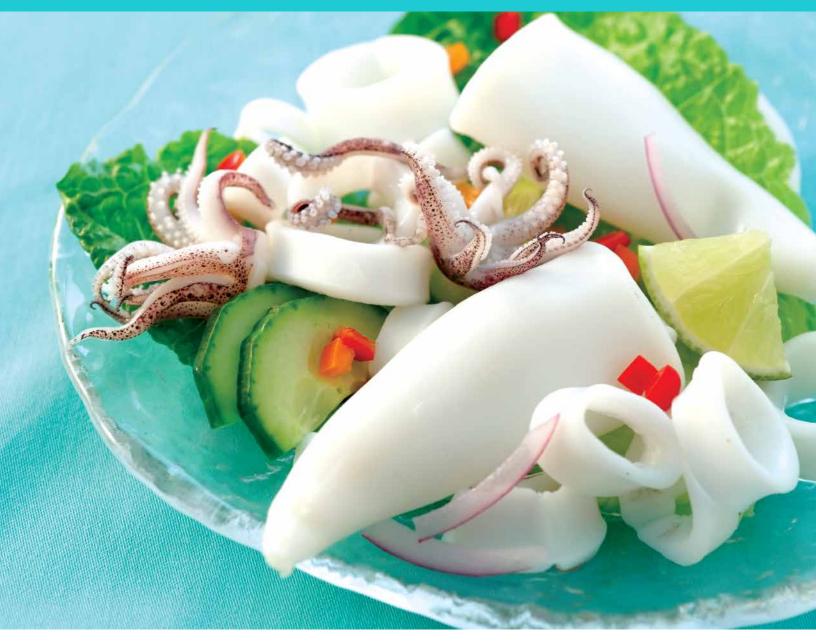

# **CEPHALOPOD**

| Form                           | Origin           | Brand                                          | Pack                       | Size               |
|--------------------------------|------------------|------------------------------------------------|----------------------------|--------------------|
| Loligo Squid • Tube & Tentacle | China • Thailand | Sea Port • Fresh Catch • Leader • Jintown • KF | 20/2.5 lb, 12/2.5 LB Block | 3/5 & 5/8 inch     |
| Calamari Steak                 | Taiwan           | Sea Port                                       | 6/5 lb IQF                 | 4/5 & 5/6 oz/piece |